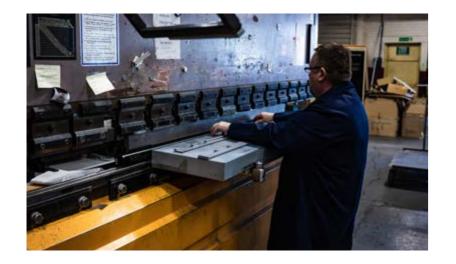

#### METAL FOLDING

Our skilled technicians excel in metal folding, bending sheet metal to create complex shapes and forms. With meticulous attention to detail, we achieve precise and reliable results.