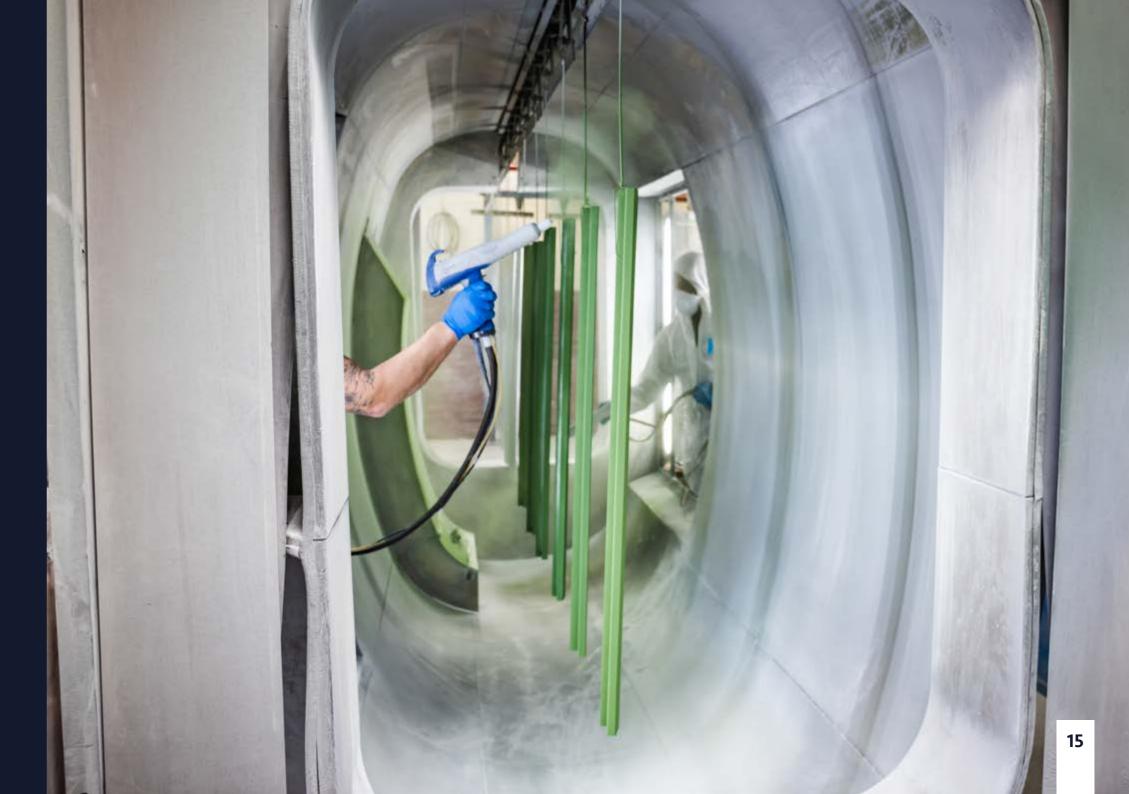

#### POWDER COATING

To enhance the durability and aesthetic appeal of your sheet metal components, we offer powder coating services. Our skilled technicians apply a high-quality powder coating finish, ensuring long-lasting protection and a professional appearance.