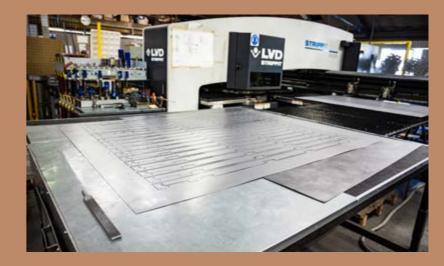

#### METAL PUNCHING

We utilize high-quality metal punching equipment to create holes, notches, and other features in sheet metal. Our punching services are designed to meet your specific requirements with precision and efficiency.